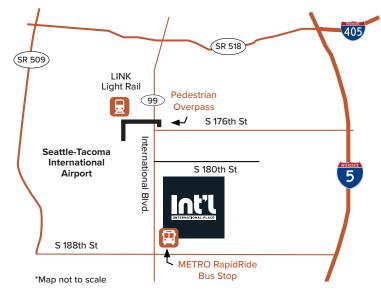

## LOCATION // CONNECT

Conveniently located just one block from the Link Light Rail, and directly across from a Metro RapidRide Stop.

Enjoy quick access to major highways, I-5, I-405, SR 518, and 509. You can even walk across the street via a pedestrian overpass to reach SeaTac International Airport.